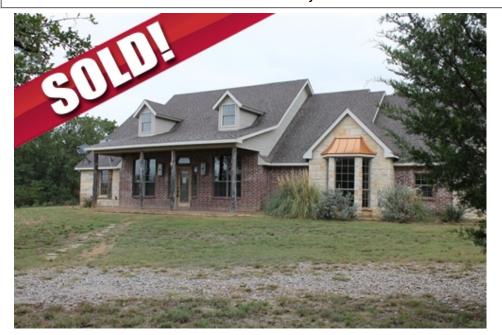

## 631 Silver Leaf Drive, Sunset, TX 76270 Beds: 3 | Baths: 2 Full, 1 Half

MLS #: 12040724

Single Family | 2,152 ft<sup>2</sup> | Lot: 87,556 ft<sup>2</sup> (2.01 acres)

2 acre lot nicely treed lot

Paved Streets, Community Water

A country home in a rural subdivision with many amenities. The neighborhood has large lots, paved streets, city water and a community pool, clubhouse, RV parking, etc. Fish in the subdivisions private Lake Horizon. This home has 3 bedrooms, 2.5 baths, and a large 3 car garage. It features and open floor plan with large rooms and covered porches front and back.